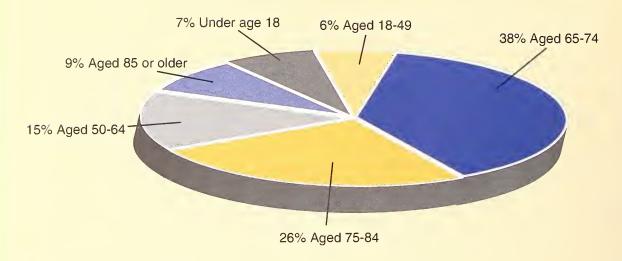

|                        |                | Covered Workers                                                                                                                |
|------------------------|----------------|--------------------------------------------------------------------------------------------------------------------------------|
| 165                    | 4.B1           | Workers, earnings, and Social Security numbers issued, 1937-98                                                                 |
| 166                    | 4.B2           | Number and amount of earnings for wage and salary and self-employed workers, 1951–98                                           |
| 167                    | 4.B3           | Number of workers and median annual earnings, by type of worker and sex, 1937–96                                               |
| 168                    | 4.B4           | Percent of all workers and self-employed workers with total annual earnings below annual maximum taxable, by sex, 1937–96      |
| 169                    | 4.B5           | Number of all workers, by age and sex, 1937-96                                                                                 |
| 170                    | 4.B6           | Median earnings of all workers, by age and sex, 1937-96                                                                        |
| 171                    | 4.B7           | Number of wage and salary workers, by amount and sex, 1992-96                                                                  |
| 172                    | 4.B8           | Number of self-employed workers, by age and sex, 1951-96                                                                       |
| 173                    | 4.B9           | Number of self-employed workers, by amount of earnings and sex, 1992–96                                                        |
| 174                    | 4.B10          | Number of workers, taxable earnings, and contributions, by type of employment and state, 1996                                  |
| 175                    | 4.B11          | Number of workers, taxable earnings, and contributions, by type of employment, 1937–98                                         |
|                        |                | Insured Workers                                                                                                                |
| 176                    | 4.C1           | Estimated number, by insured status, December 31, 1940-99                                                                      |
| 177                    | 4.C2           | Estimated number, by insured status, age, and sex, 1970-99                                                                     |
|                        | 4.C3           | Discontinued                                                                                                                   |
| 480                    | 4.C4           | Discontinued                                                                                                                   |
| 179                    | 4.C5           | Population in the Social Security area: Estimated number and percent                                                           |
| 180                    | 4.C6           | fully insured, by age and sex, 1995–99<br>Period life table, 1996                                                              |
| Ren                    | efits in       |                                                                                                                                |
| Current-Payment Status |                | Summary                                                                                                                        |
| <b>,</b>               |                |                                                                                                                                |
| 181                    | 5.A1           | Number and average monthly benefit, by type of benefit, race,                                                                  |
|                        |                | age, and sex, December 1998                                                                                                    |
| 400                    | 5.A2           | Discontinued                                                                                                                   |
| 192                    | 5.A3           | Number and average monthly benefit, with reduction for early retirement, by type of benefit, race, age, and sex, December 1998 |
| 195                    | 5.A4           | Number and monthly benefits, 1940–98                                                                                           |
| 196                    | 5.A5           | Number and average age, by type of benefit, December 1998                                                                      |
| 196                    | 5.A6           | Number and average monthly benefit, by type of benefit and race,                                                               |
|                        |                | December 1998                                                                                                                  |
| 197                    | 5.A7           | Number and average monthly benefit for women beneficiaries, by type of benefit and race, December 1998                         |
| 197                    | 5.A8           | Number and average primary insurance amount and average monthly                                                                |
|                        |                | benefit for persons with benefits based on special minimum primary insurance                                                   |
|                        | 5.40           | amount, by type of benefit, December 1998                                                                                      |
| 400                    | 5.A9           | Discontinued                                                                                                                   |
| 198                    | 5.A10          | Number and average monthly benefit for beneficiaries aged 60 or older, by type of benefit, age, and sex, December 1998         |
|                        | 5.A11<br>5.A12 | Discontinued  Discontinued                                                                                                     |
|                        | 5.A12          | Discontinued                                                                                                                   |
| 199                    | 5.A14          | Number and percentage distribution of women beneficiaries aged 62 or                                                           |
|                        | 0              | older, by type of benefit and dual entitlement status, December 1960–98                                                        |
| 199                    | 5.A15          | Number and average monthly benefit for women aged 65 or older,                                                                 |
|                        |                | by age, type of benefit, and dual entitlement status, December 1998                                                            |
| 200                    | 5.A16          | Number and average monthly benefit for adult beneficiaries, by type of benefit,                                                |
|                        |                | sex, and age, December 1998                                                                                                    |
| 201                    | 5.A17          | Number and average benefit for disabled beneficiaries receiving a Social Security benefit, by type of benefit, 1957–98         |
|                        |                |                                                                                                                                |